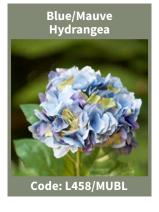

#### Hydrangea

White Hydrangea

Code: L458/WH

White with Pink
Tips Hydrangea

Code: L458/WHPK

Email: info@mezusilkflowers.com Website: www.mezusilkflowers.com

Hollyhock

Iris