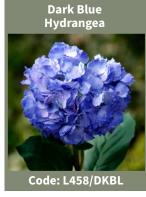

#### Hydrangea

White Hydrangea

Code: L458/WH

White with Pink
Tips Hydrangea

Code: L458/WHPK

Email: info@mezusilkflowers.com Website: www.mezusilkflowers.com

Hollyhock

Iris