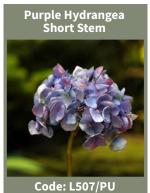

#### Hydrangea

White Hydrangea

Code: L458/WH

White with Pink
Tips Hydrangea

Code: L458/WHPK

Email: info@mezusilkflowers.com Website: www.mezusilkflowers.com

Hollyhock

Iris