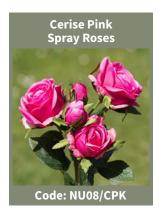

Red Hybrid Tea Rose with Bud

Code: L786/RD

Old English Rose Spray

Large Open Bud Rose Spray

Email: info@mezusilkflowers.com
Website: www.mezusilkflowers.com