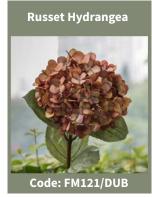

#### Hydrangea

White Hydrangea

Code: L458/WH

White with Pink
Tips Hydrangea

Code: L458/WHPK

Email: info@mezusilkflowers.com Website: www.mezusilkflowers.com

Hollyhock

Iris