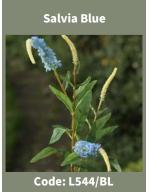

Double Full
Petalled
Peony with
Bud

Poppy

Code: L411/RD

Tulip

Ranunculus

Ranunculus

Salvia

Exceptional Silk Flowers