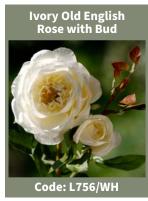

#### Old English Single Rose

Old English Rose with Bud

Code: L770/YL

Apricot Large Single Old English Rose

Code: L770/OR

Mauve Large Single Old English Rose

Code: L770/MU

Old English Rose with Bud