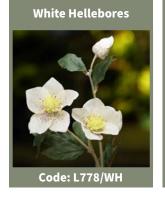

#### Foxgloves

Gerbera

Dark Pink Gerbera

Code: L775/DPK

Hellebores

Extra Large Hydrangea

Large Hydrangea

Exceptional Silk Flowers