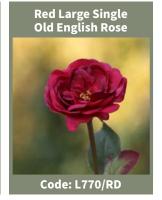

#### Old English Single Rose

Old English Rose with Bud

Apricot Large Single Old English Rose

Code: L770/OR

Mauve Large Single Old English Rose

Code: L770/MU

Old English Rose with Bud

Bright Pink Old English
Rose with Bud