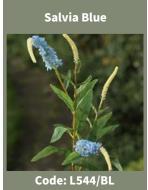

Dark Pink Double Full petalled Peony with bud

Code: FM132/DPK

Poppy

Code: L411/RD

Tulip

Ranunculus

Ranunculus

Salvia