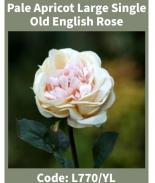

#### Old English Single Rose

Old English Rose with Bud

Apricot Large Single Old English Rose

Code: L770/OR

Mauve Large Single Old English Rose

Code: L770/MU

Old English Rose with Bud

Bright Pink Old English
Rose with Bud