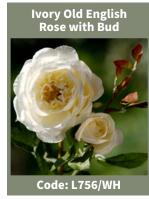

#### Old English Single Rose

Old English Rose with Bud

Apricot Large Single Old English Rose

Code: L770/OR

Mauve Large Single Old English Rose

Code: L770/MU

Old English Rose with Bud

Bright Pink Old English
Rose with Bud